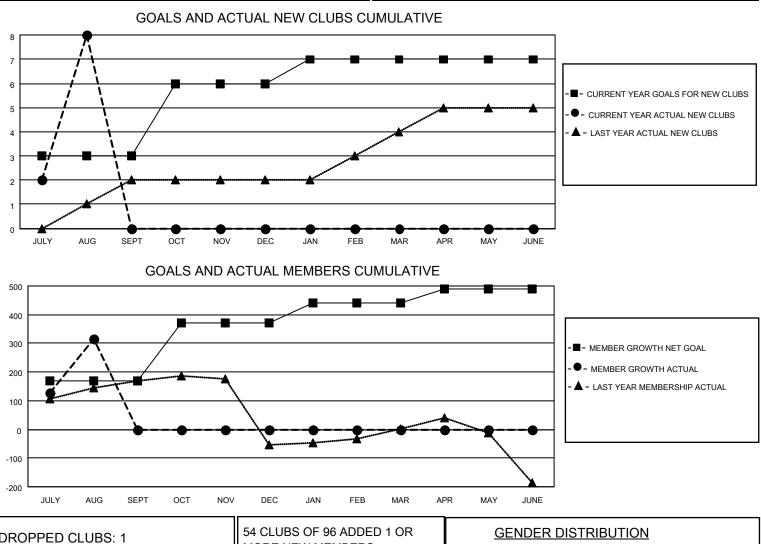

## LOCATION INDIA

District 322C3

Results as of: 8/31/2023

| Clubs                 |               |           |               | Members               |                          |                         |                                                    |
|-----------------------|---------------|-----------|---------------|-----------------------|--------------------------|-------------------------|----------------------------------------------------|
| RESULTS FOR 2023-2024 |               |           |               | RESULTS FOR 2023-2024 |                          |                         |                                                    |
| QUARTER               | NEW CLUB GOAL | NEW CLUBS | DROPPED CLUBS | QUARTER               | /IBER GROWTH NET<br>GOAL | MEMBER GROWTH<br>ACTUAL | DROPPED<br>MEMBERS ACTUAL<br>(including transfers) |
| JULY/AUG/SEPT         | 3             | 8         | 1             | JULY/AUG/SEPT         | 170                      | 390                     | 60                                                 |
| OCT/NOV/DEC           | 3             | 0         | 0             | OCT/NOV/DEC           | 200                      | 0                       | 0                                                  |
| JAN/FEB/MAR           | 1             | 0         | 0             | JAN/FEB/MAR           | 70                       | 0                       | 0                                                  |
| APR/MAY/JUNE          | 0             | 0         | 0             | APR/MAY/JUNE          | 50                       | 0                       | 0                                                  |

| DROPPED CLUBS: 1 |    | MORE NEW MEMBERS          | <u>GENDER DISTRIBUTION</u>            |                |  |
|------------------|----|---------------------------|---------------------------------------|----------------|--|
|                  |    |                           | MALE                                  | 2,539 (73.57%) |  |
|                  |    |                           | FEMALE                                | 912 (26.43%)   |  |
| DROPPED MEMBERS  |    |                           | NON BINARY 0 (0.00%)                  |                |  |
|                  |    |                           | PREFER NOT TO ANSWER                  | 0 (0.00%)      |  |
| DECEASED         | 1  |                           |                                       |                |  |
| CLUB CANCELLED   | 0  | CLICK HERE FOR CUMULATIVE | TOTAL FAMILY UNIT MEMBERS             | 2,106          |  |
| OTHER            | 59 | MEMBERSHIP DATA           |                                       |                |  |
| TOTAL            | 60 |                           | FAMILY MEMBERS PAYING HALF DUES 1,354 |                |  |
|                  |    |                           |                                       |                |  |
|                  |    | JI                        |                                       |                |  |